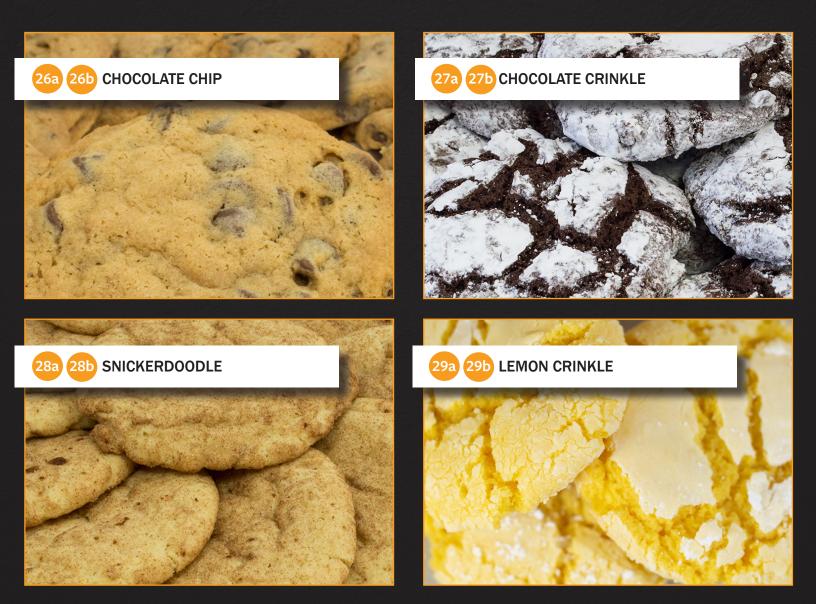

## **COOKIES**

When it comes to cookies, not just any kind will do! You have to have your favorite that hits the spot when the craving strikes.